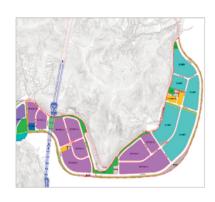

# Phase 2 of **Ungdong Distripark**Sale For Lease

### **Project Overview**

- Total area: 1,119,190m
- Sale area: 248,313m
- Announcement for sale: NOW for sale(from Sep. 2023)
- Project period: 2021 to 2027
- Accommodation qualification: Logistics, Manufacturing
- Project developer: Busan New Port Ungdong Development Co.

### **Target Industry**

Logistics & Manufacturing Facilities

Schedule for Land Use

Q4 of 2026(Development Completed in 2027)