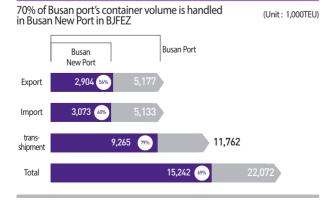

### Container Throughput of World's major ports(2022)

<Source : Ministry of Oceans and Fisheries>

(Unit: 10,000TEU)

Container Throughput of Busan Port/Busan New Port

2022

### World container hub port - Busan New Port

- Excellent port infrastructure such as high-tech facilities and automation systems
- Optimal inland link transportation network with railways and roads
- 24-hour 365-day operating port with automation system
- Water depth of 17~23m and optimal facilities accommodating vessels of 25,000TEU
- 26 berths in operation in 2022 and expand up to 59 berths by 2040
- Multinational network with 600 ports in 150 countries across the world
- Top major 30 shipping firms and world famous 100 shipping firms in the world
- 2030 Goal: Container Throughput (32 million TEUs),
- 2040 Goal: Container Throughput (42 million TEUs)