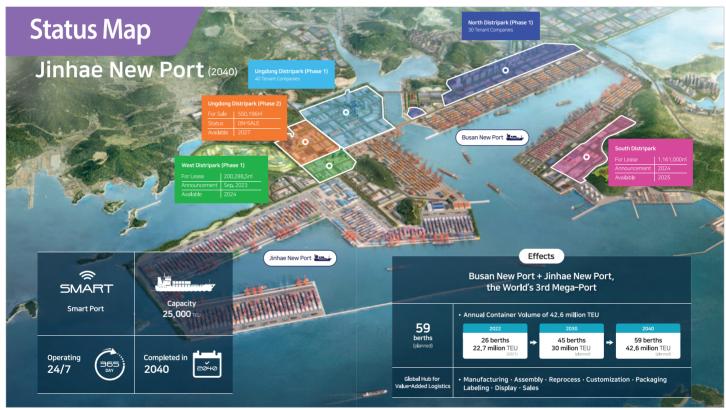

#### **Jinhae New Port**

• Project Period: 1995~2040

• Scale: Container terminal 21 berths

• Project Cost: US\$ 12.5 billion

Economic effects

- Production effect: US\$ 28 billion - Value Added effect: US\$ 22 billion

### World container hub port - Busan New Port

- Excellent port infrastructure such as high-tech facilities and automation systems
- Optimal inland link transportation network with railways and roads
- 24-hour 365-day operating port with automation system
- Water depth of 17~23m and optimal facilities accommodating vessels of 25,000TEU
- 26 berths in operation in 2022 and expand up to 59 berths by 2040
- Multinational network with 600 ports in 150 countries across the world
- Top major 30 shipping firms and world famous 100 shipping firms in the world
- 2030 Goal: Container Throughput (32 million TEUs),
- 2040 Goal: Container Throughput (42 million TEUs)