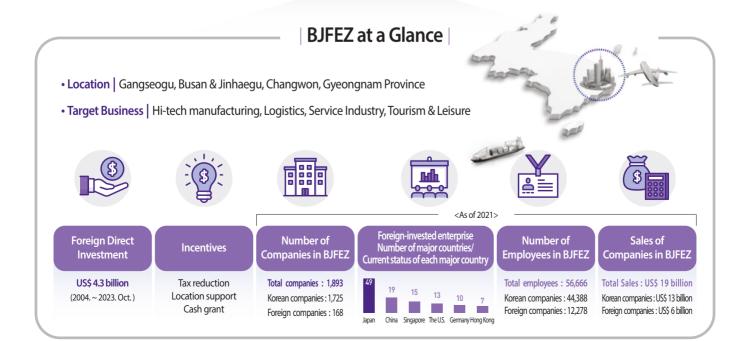

### **About BJFEZ**

Location Gangseogu, Busan & Jinhaegu, Changwon, Gyeongnam Province

Total area 49.9km (Busan 30.3, Gyeongnam 19.6)

Project overview 5 Areas, 22 Districts (● 13 Completed, ● 8 In progress, ● 1 In plan)