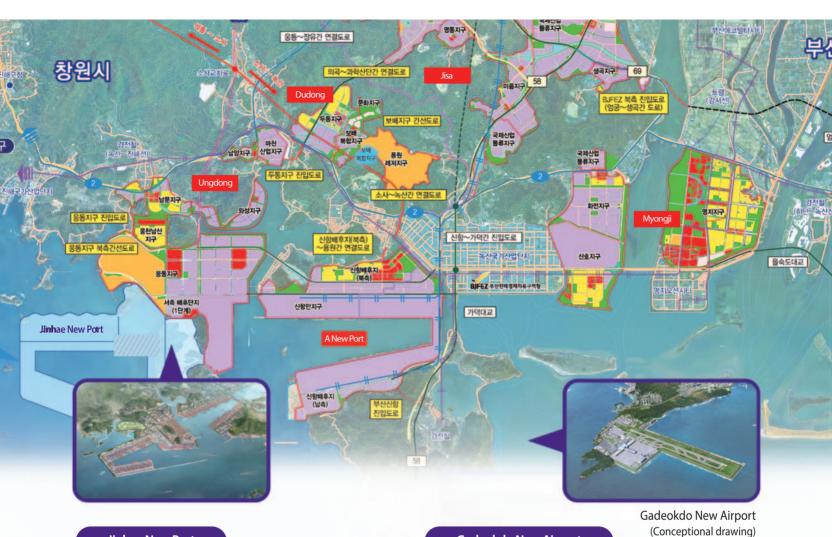

### **About BJFEZ**

Location Gangseogu, Busan & Jinhaegu, Changwon, Gyeongnam Province

Total area 49.9km (Busan 30.3, Gyeongnam 19.6)

Project overview 5 Areas, 22 Districts (● 13 Completed, ● 8 In progress, ● 1 In plan)

#### **Jinhae New Port**

• Project Period: 1995~2040

• Scale: Container terminal 21 berths

• Project Cost: US\$ 12.5 billion

Economic effects

- Production effect: US\$ 28 billion - Value Added effect: US\$ 22 billion

### **Gadeokdo New Airport**

Project Period: 2021~2029

• Scale: Runway 3,500m, Passenger and freight terminals, etc.

• Project Cost: US\$ 13.7 billion

Economic effects

- Production effect: US\$ 88 billion - Value Added effect: US\$ 37 billion

### **Logistics Infrastructure**

- Operation of 26 berths \* 3 berths in 2024
- 7th in the world in volume of goods trans ported International flights: 43 destinations of (2nd largest transshipment, port in the world) 13 countries, 1234 flight/week
  - · Domestic flights: 4 cities, 1106 flights /week
- 15 million TEU('22) \* Busan port 22 million TEU No. of passengers : 17 million(as of 2019)

- New Port ~ Samrangjin
- L=38.8km

- Hinterland road
- New port No. 1 Hinterland road: Gaduk ~ Chojeong, L=22.9km
- New port No. 2 Hinterland road : New port  $\sim$  Jilye JC, L=15.3km

The construction of a world-wide Mega Tri-port