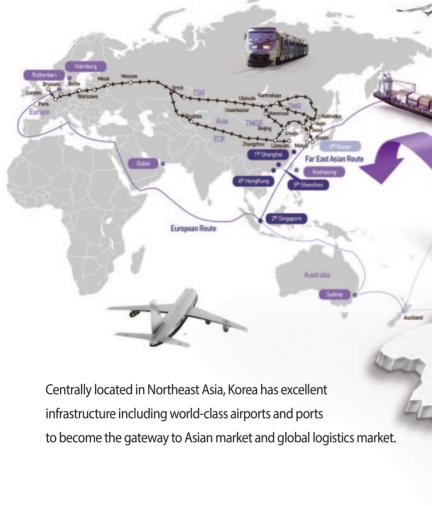

## **Optimal Location**

World GDP: 20%
(US\$ 16 tri.)
World population: 25%
(1.5 billion)

Terminus of continental freight railways:
TCR, TSR, TMR

Center of World's 3 major shipping routes:
Europe, North America
Northeast Asia

### **Economic Crossroad of Northeast Asia**