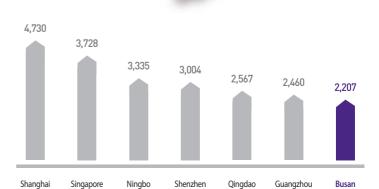

### Container Throughput of World's major ports(2022)

<Source : Ministry of Oceans and Fisheries>

(Unit: 10,000TEU)

Container Throughput of Busan Port/Busan New Port

2022