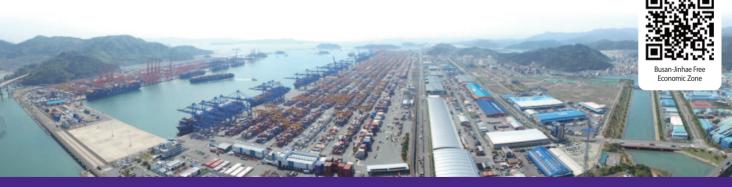

## **Busan New Port Mega Port in Northeast Asia!!**

High-tech facilities, infrastructure and convenient hinterland complex.

### World container hub port - Busan New Port

- Excellent port infrastructure such as high-tech facilities and automation systems
- Optimal inland link transportation network with railways and roads
- 24-hour 365-day operating port with automation system
- Water depth of 17~23m and optimal facilities accommodating vessels of 25,000TEU
- 26 berths in operation in 2022 and expand up to 59 berths by 2040
- Multinational network with 600 ports in 150 countries across the world
- Top major 30 shipping firms and world famous 100 shipping firms in the world
- 2030 Goal: Container Throughput (32 million TEUs),
- 2040 Goal: Container Throughput (42 million TEUs)