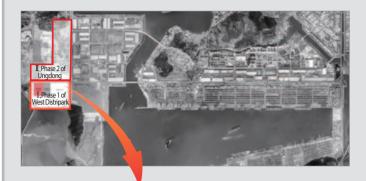

<Source : Busan Port Authority>

| Project Overview              |                                                      |           |                                                               |                                           |
|-------------------------------|------------------------------------------------------|-----------|---------------------------------------------------------------|-------------------------------------------|
| Location                      | Location Area (thousand m) Period Development entity |           | Note                                                          |                                           |
| Phase 1 of North Distripark   | 1,690                                                | completed | Busan New Port Corporation,<br>Busan Metropolitan Corporation | 30 companies /<br>BusanGyeongnam Province |
| Phase 2 of North Distripark   | 523                                                  | ~ 2030    | Government, BPA(Busan Port Authority)                         | Jinhaegu, Changwon,<br>Gyeongnam Province |
| Phase 1 of Ungdong Distripark | 2,485                                                | completed | Government, BPA (Busan Port Authority)                        | 40 companies / Gyeongnam Province         |
| Phase 2 of Ungdong Distripark | 1,119                                                | ~ 2027    | Busan New Harbor<br>Undong Development Co.                    | NOW FOR SALE<br>(Gyeongnam Province)      |
| South Distripark              | 1,161                                                | ~ 2025    | Government, BPA(Busan Port Authority)                         | Gangseogu, Busan                          |
| Phase 1 of West Distripark    | 498                                                  | ~ 2023    | Government, BPA(Busan Port Authority)                         | NOW FOR LEASE<br>(Gyeongnam Province)     |
| Phase 2 of West Distripark    | 436                                                  | ~ 2030    | Government, BPA(Busan Port Authority)                         | Jinhaegu, Changwon,<br>Gyeongnam Province |
| Phase 3 of West Distripark    | 378                                                  | ~ 2030    | Government, BPA(Busan Port Authority)                         | Jinhaegu, Changwon,<br>Gyeongnam Province |
| Total                         | 8,290                                                |           |                                                               |                                           |

#### Location

 Phase 1 of West Distripark
 (303 & 305 Sudodong, Jinhaegu, Changwon, Gyeongnam Province)