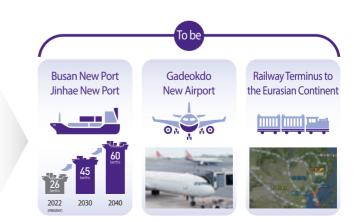

#### **Jinhae New Port**

• Project Period: 1995~2040

• Scale: Container terminal 21 berths

• Project Cost: US\$ 12.5 billion

Economic effects

- Production effect: US\$ 28 billion - Value Added effect: US\$ 22 billion

### **Gadeokdo New Airport**

Project Period: 2021~2029

• Scale: Runway 3,500m, Passenger and freight terminals, etc.

• Project Cost: US\$ 13.7 billion

Economic effects

- Production effect: US\$ 88 billion - Value Added effect: US\$ 37 billion

### **Logistics Infrastructure**

- Operation of 26 berths \* 3 berths in 2024
- 7th in the world in volume of goods trans ported International flights: 43 destinations of (2nd largest transshipment, port in the world) 13 countries, 1234 flight/week
  - · Domestic flights: 4 cities, 1106 flights /week
- 15 million TEU('22) \* Busan port 22 million TEU No. of passengers : 17 million(as of 2019)