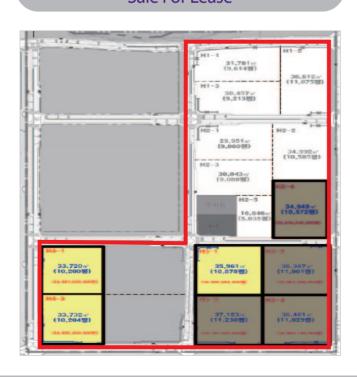

### **Project Overview**

- Total area: 1,119,190m
- Sale area: 248,313m
- Announcement for sale: NOW for sale(from Sep. 2023)
- Project period: 2021 to 2027
- Accommodation qualification: Logistics, Manufacturing
- Project developer: Busan New Port Ungdong Development Co.

### **Land Price**

\* Building-to-Land Ratio: 70% Floor Area Ratio: 350% Height: 70m

| Block/Lot | Size(m)   | Price(KRW)     |
|-----------|-----------|----------------|
| 7Lot      | 248,313m² | 907,500KRW/m   |
| H2/4      | 34,949m²  | Sold           |
| H3/1      | 35,961m²  | 32,634,608,000 |
| H3/2      | 36,367m²  | Sold           |
| H3/3      | 37,123m²  | Sold           |
| H3/4      | 36,461m²  | Sold           |
| H4/1      | 33,720m²  | 30,600,900,000 |
| H4/3      | 33,732m²  | 30,611,790,000 |