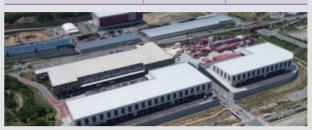

# Phase 1 of **West Distripark**Sites For Lease

Smart Logistics
Center
125,657.3m

B
Logistics and
Manufacturing Facilities
125,720.3m

Business &
Services Facilities
64,850.4m

64,850.4m

### **Project Overview**

- Total area : 498,168 m
- Move-in Year: After 2024
- Announcement for lease: From Sep. to Dec. 2023
- Eligible Business: Logistics & Manufacturing

#### Available Area

• 200,288.5 (A+B)

Area A: 125,720.3 m<sup>2</sup> / Area B: 74,568.2 m<sup>2</sup>

#### Location

 Phase 1 of West Distripark
 (303 & 305 Sudodong, Jinhaegu, Changwon, Gyeongnam Province)