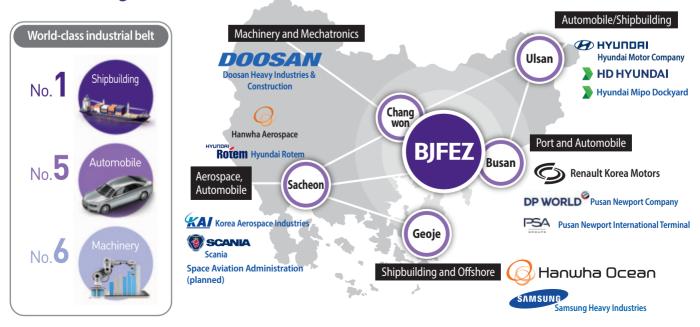

ngjin
- L=38.8km

- Hinterland road
- New port No. 1 Hinterland road: Gaduk ~ Chojeong, L=22.9km
- New port No. 2 Hinterland road : New port  $\sim$  Jilye JC, L=15.3km



The construction of a world-wide Mega Tri-port

## **Optimal Location**

World GDP: 20%
(US\$ 16 tri.)
World population: 25%
(1.5 billion)

Terminus of continental freight railways:
TCR, TSR, TMR

Center of World's 3 major shipping routes:
Europe, North America
Northeast Asia

### **Economic Crossroad of Northeast Asia**



### Container Throughput of World's major ports(2022)

<Source : Ministry of Oceans and Fisheries>

(Unit: 10,000TEU)



Container Throughput of Busan Port/Busan New Port



2022

## **Investment Environment**



<source: www.fta.go.kr, \*\* as of Oct. 2023>

### **Manufacturing Industrial Cluster**



## **Busan New Port Mega Port in Northeast Asia!!**

High-tech facilities, infrastructure and convenient hinterland complex.

### World container hub port - Busan New Port

- Excellent port infrastructure such as high-tech facilities and automation systems
- Optimal inland link transportation network with railways and roads
- 24-hour 365-day operating port with automation system
- Water depth of 17~23m and optimal facilities accommodating vessels of 25,000TEU
- 26 berths in operation in 2022 and expand up to 59 berths by 2040
- Multinational network with 600 ports in 150 countries across the world
- Top major 30 shipping firms and world famous 100 shipping firms in the world
- 2030 Goal: Container Throughput (32 million TEUs),
- 2040 Goal: Container Throughput (42 million TEUs)



<Sourc