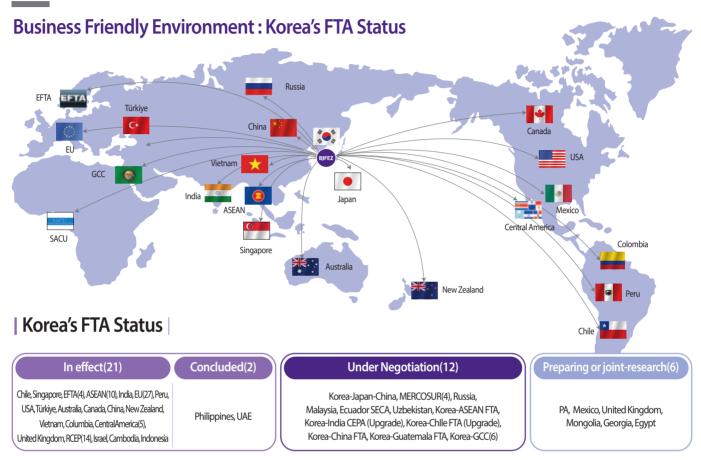

Busan port 22 million TEU No. of passengers : 17 million(as of 2019)



- New Port ~ Samrangjin
- L=38.8km

- Hinterland road
- New port No. 1 Hinterland road: Gaduk ~ Chojeong, L=22.9km
- New port No. 2 Hinterland road : New port  $\sim$  Jilye JC, L=15.3km



The construction of a world-wide Mega Tri-port

## **Optimal Location**

World GDP: 20%
(US\$ 16 tri.)
World population: 25%
(1.5 billion)

Terminus of continental freight railways:
TCR, TSR, TMR

Center of World's 3 major shipping routes:
Europe, North America
Northeast Asia

### **Economic Crossroad of Northeast Asia**



### Container Throughput of World's major ports(2022)

<Source : Ministry of Oceans and Fisheries>

(Unit: 10,000TEU)



Container Throughput of Busan Port/Busan New Port



2022

## **Investment Environment**



<source: www.fta.go.kr, \*\* as of Oct. 2023>

### **Manufacturing Industrial Cluster**



## **Busan New Port Mega Port in Northeast Asia!!**

High-tech facilities, infrastructure and convenient hinterland complex.

### World container hub port - Busan New Port

- Excellent port infrastructure such as high-tech facilities and automation systems
- Optimal inland link transportation network with railways and roads
- 24-hour 365-day operating port with automation system
- Water depth of 17~23m and optimal facilities accommodating vessels of 25,000TEU
- 26 berths in operation in 2022 and expand up to 59 berths by 2040
- Multinational network with 600 ports in 150 countries across the world
- Top major 30 shipping firms and world famous 100 shipping firms in the world
- 2030 Goal: Container