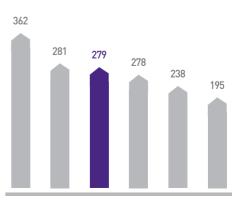

### Container Throughput of World's major ports(2022)

<Source : Ministry of Oceans and Fisheries>

(Unit: 10,000TEU)

Container Throughput of Busan Port/Busan New Port

2022