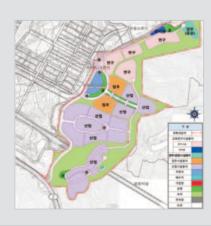

## Wasung District

### Project Overview

• Location: Ung-dong and Nammoon-dong, Jinhaegu, Changwon, Gyeongnam Province

• Total area: 195 acres(790,000m) • Project cost: US\$ 252 million • **Project period** : 2009 ~ 2027

• Developer: Gyeongnam New Port Co., Ltd. • Target industries : Logistics, Manufacturing

### Land Usage Plan

| Contents                  | Area(thousand m) | Rate(%) |
|---------------------------|------------------|---------|
| Industrial logistics site | 449              | 63.2    |
| Public facilities         | 267              | 33.7    |
| etc                       | 24               | 3.1     |
| Total                     | 740              | 100     |