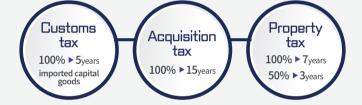

Major statistics

As of 2021

Foreign direct investment (FDI) 40 bil **6million dollars** 

(USD)

Annual total sales o

tenant companies

Annual total exports by tenant companies

25 trillion 2.611 bil

otal No. of tenan<sup>.</sup> companies

1.893

Amount of annual by tenant companies

~~ KRW 4.826 bil 4trillion 6.474 bil

Domestic 1 trillion 6.800 bi Domestic 2.159 bil FDI 2 trillion 9,674 bil FDI 2,667억 bil

# Main incentives for foreign investments

# Location support | Rent reduction

Rent

Lease period

1~5% the price of a site

Max. 50 years (renewed every 10 years)

New growth engine industry

over 1 mil. USD

100%

Material, parts, eauipment

General manufacturing

over 5 mil. USD 100%

over 5 mil. USD **75%** 

## Tax reduction | National tax & local tax reduction & exemption



## Operating expense support Cash support & application system

#### Support target

Over 30% of foreign investment percentage of new growth engine industry, advanced technology, Parts & materials, R&D center, etc.

**Advanced** technology involvement status

**Technology** transfer effect

**Evaluation** criteria

Ripple effect to nation & economic zone

Size of iob creation

**Location** #38-26, 232 Noksansandan-ro, Gangseo-gu, Busan (Songjeong-dong)

Jisa • Mieum foreign investment 051-979-5242 Consulting inquiries Myeogji International New Town 051-979-5243

www.bjfez.go.kr





# **BJFEZ** overview

#### location

Gangseo-gu, Busan Metropolitan City, Jinhae-gu, Changwon City, Gyeongsangnam Province









# Major Infrastructure

Busan **New Port**  Project period Berth for 60 ship