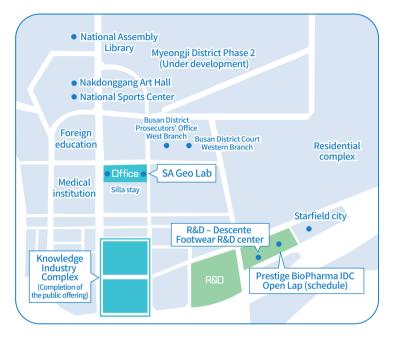

# Myeogji International New Town

The only new international town in Non Capital region connected to the special R&D district combining business. R&D, commerce, residence, education, and leisure in harmony with eco delta city, and the hub of the 4th industrial belt

## High-tech R&D center

Area

56,079m2 Vacancies

R & D Field

Healthcare · Pharmaceutical · Bio

**Major companies** PRESTIGE BIOPHARMA KOREA **♣** DESCENTE

## **Knowledge Industry Complex**

Area

Negotiable Vacancies

Intelligence company

venture

of Things

venture capita

# office