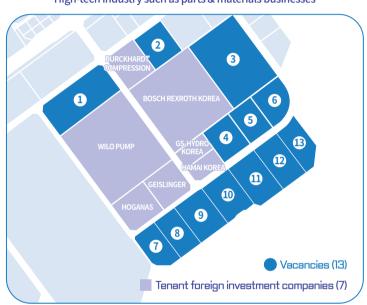

# Mieum Foreign investment zone

Total area 299.584m<sup>2</sup>

Remaining land 136,637m<sup>2</sup>

90,624pyeong

41,332pyeong

#### Businesses that can move in

Technology accompanied businesses in new growth engine industry Cutting-edge technology & product production business High-tech industry such as parts & materials businesses

## **Vacancies**

| 1  | Gurang-dong 1222-1   20,387 m   | 2  | Gurang-dong 1225-1 | 10,019m²   | 3  | Gurang-dong 1225-4   33,954.2m² |
|----|---------------------------------|----|--------------------|------------|----|---------------------------------|
| 4  | Gurang-dong 1225-8   10,094.3 n | 5  | Gurang-dong 1225-7 | 8,168.8m²  | 6  | Gurang-dong 1225-6   9,368.7 m² |
| 7  | Gurang-dong 1223-1   8,311.3 n  | 8  | Gurang-dong 1223-2 | 8,643.5m²  | 9  | Gurang-dong 1223-3   11,219 m²  |
| 10 | Gurang-dong 1223-5   11,071.1n  | 11 | Gurang-dong 1223-6 | 12,158.1m² | 12 | Gurang-dong 1223-7   10,889.1m² |
| 13 | Gurang-dong 1223-8 8,660.5m     |    |                    |            |    |                                 |

## Tenant foreign investment companies

| wilo                       | WILO PUMP<br>Germany                  | III HAMAI KOREA | HAMAI KOREA<br>Japan    |
|----------------------------|---------------------------------------|-----------------|-------------------------|
| rexroth<br>A Bosch Company | BOSCH REXROTH KOREA<br>Germany        | GS-Hydro        | GS-HYDRO KOREA<br>Italy |
| Burckhardt Compression     | BURCKHARDT COMPRESSION<br>Switzerland | GEISLINGER 💠    | GEISLINGER<br>Austria   |
| Höganäs 🖽                  | HOGANAS<br>Sweden                     |                 |                         |