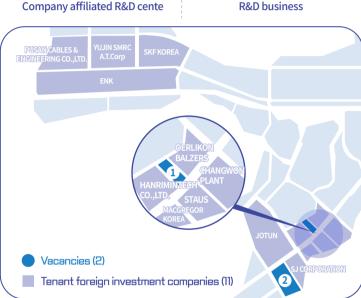

# Jisa Foreign investment zone

Total area

298,070m<sup>2</sup> 90,166pyeong

Remaining land

19,912m<sup>2</sup>

6,023pyeong

### Businesses that can move in

Technology accompanied businesses in new growth engine industry

Application or manufacturing of advanced technology & high-tech products

Company affiliated R&D cente

#### **Vacancies**

Malaysia, Japan

## Tenant foreign investment companies

| PSCE (S) WITH SERVICES     | PUSAN CABLES & ENGINEERING CO.,LTD. China |   | (SSJ CORPORATION | SJ CORPORATION<br>Hongkong     |
|----------------------------|-------------------------------------------|---|------------------|--------------------------------|
| YUJIN SMRC A.T.Corp.       | YUJIN SMRC A.T.Corp<br>USA                |   | HANRIM           | HANRIMINTECH CO.,LTD.<br>Japan |
| ENK                        | ENK<br>Japan, France                      |   | fi:STAUS         | STAUS<br>Singapore             |
| <b>cerlikon</b><br>balzers | OERLIKON BALZERS<br>Switzerland           |   | SKF              | SKF KOREA<br>Sweden            |
| <b>₼ JOTUN</b>             | JOTUN<br>Sweden                           |   | MACGREGOR        | MACGREGOR KOREA<br>Singapore   |
| CHANGWON                   | CHANGWON PLANT                            | T |                  |                                |