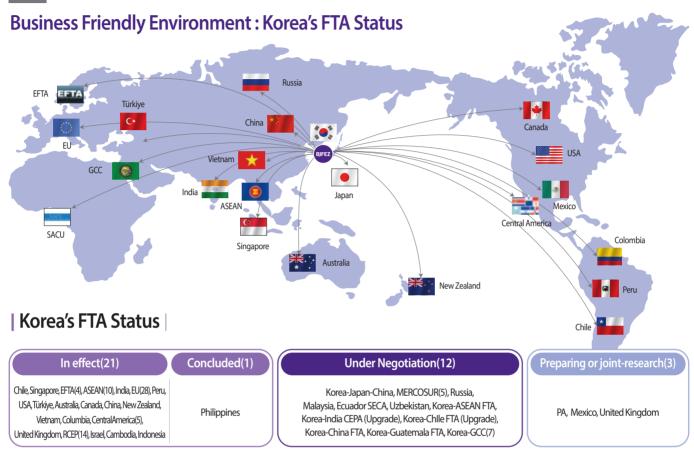

onstruction of a world-wide Mega Tri-port

To be

Gadeokdo

Railway Terminus to

**Busan New Port** 

# **Optimal Location**

World GDP: 20%
(US\$ 16 tri.)
World population: 25%
(1.5 billion)

Terminus of continental freight railways:
TCR, TSR, TMR

Center of World's 3 major shipping routes:
Europe, North America
Northeast Asia

European Route

(Unit: 10,000TEU)

### **Economic Crossroad of Northeast Asia**



# Source: Ministry of Oceans and Fisheries> Container Throughput of World's major ports (2022)

### Container Throughput of Busan Port/Busan New Port

70% of Busan port's container volume is handled in Busan New Port in BJFEZ

(Unit: 1,000TEU)



2022

### 3,728 3,335 3,004 2,567 2,460 2,207

Shanghai Singapore Ningbo Shenzhen Qingdao Guangzhou Busan

### **Investment Environment**



<source: www.fta.gr.kr, % as of Feb. 2023>

### **Manufacturing Industrial Cluster**



### **Busan New Port Mega Port in Northeast Asia!!**

High-tech facilities, infrastructure and convenient hinterland complex.

### World container hub port - Busan New Port

- Excellent port infrastructure such as high-tech facilities and automation systems
- Optimal inland link transportation network with railways and roads
- 24-hour 365-day operating port with automation system
- $\cdot$  Water depth of 17~23m and optimal facilities accommodating vessels of 25,000TEU
- 26 berths in operation in 2022 and expand up to 60 berths by 2040
- Multinational network with 600 ports in 150 countries across the world
- Top major 30 shipping firms and world famous 100 shipping firms in the world
- 2030 Goal: Con