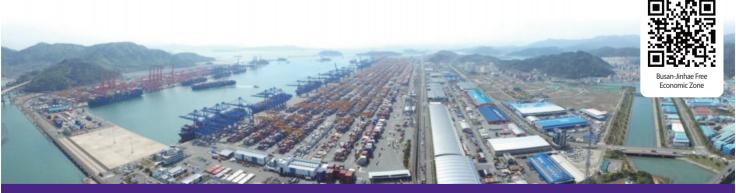

#### **Logistics Infrastructure**

- (2nd largest transshipment, port in the world) Operation of 26 berths

- 15 million TEU('22) \* Busan port 22 million TEU No. of passengers : 17 million(as of 2019) • 28.8 million TEU(nationwide)
- New Port ~ Samrangjin
- L=38.8km

- 13 countries, 1234 flight/week
- · Domestic flights: 4 cities, 1106 flights /week

- New port No. 1 Hinterland road: Gaduk ~ Chojeong, L=22.9km
- New port No. 2 Hinterland road : New port  $\sim$  Jilye JC, L=15.3km

### **Busan New Port Mega Port in Northeast Asia!!**

High-tech facilities, infrastructure and convenient hinterland complex.

### World container hub port - Busan New Port

- Excellent port infrastructure such as high-tech facilities and automation systems
- Optimal inland link transportation network with railways and roads
- 24-hour 365-day operating port with automation system
- $\cdot$  Water depth of 17~23m and optimal facilities accommodating vessels of 25,000TEU
- 26 berths in operation in 2022 and expand up to 60 berths by 2040
- Multinational network with 600 ports in 150 countries across the world
- Top major 30 shipping firms and world famous 100 shipping firms in the world
- 2030 Goal: Container Throughput (32 million TEUs),
- 2040 Goal: Container Throughput (42 million TEUs)