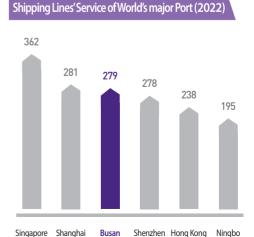

# Source: Ministry of Oceans and Fisheries> Container Throughput of World's major ports (2022)