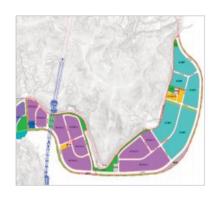

ng** District



### **Project Overview**

• Location : Du-dong, Jinhaegu, Changwon Gyeongnam Province

• Total area: 415acres(1.677km) • Project cost: US\$ 326 million

• Developer : Busan-Jinhae Free Economic

Zone Authority • **Project period**: 2003 ~ 2019

• Tenant companies : Coupang, LG Electronics,

Market Kurly, etc.







### Land Usage Plan

| Contents          | <b>Area</b> (thousand ന്) | Rate(%) |
|-------------------|---------------------------|---------|
| Industrial site   | 358                       | 21.3    |
| Commercial site   | 43                        | 2.6     |
| Residential site  | 448                       | 26.6    |
| Public facilities | 829                       | 49.5    |
| Total             | 1,677                     | 100     |



### Wasung District



### Project Overview

• Location: Ung-dong and Nammoon-dong, Jinhaegu, Changwon, Gyeongnam Province

• Total area: 195 acres(790,000m) • Project cost: US\$ 252 million • **Project period** : 2009 ~ 2027

• Developer: Gyeongnam New Port Co., Ltd. • Target industries : Logistics, Manufacturing

### Land Usage Plan

| Contents                  | Area(thousand m) | Rate(%) |
|---------------------------|------------------|---------|
| Industrial logistics site | 449              | 63.2    |
| Public facilities         | 267              | 33.7    |
| etc                       | 24               | 3.1     |
| Total                     | 740              | 100     |



### Bobae District



### **Project Overview**

• Location : Du-dong, Jinhaegu, Changwon **Gyeongnam Province** 

• Total area