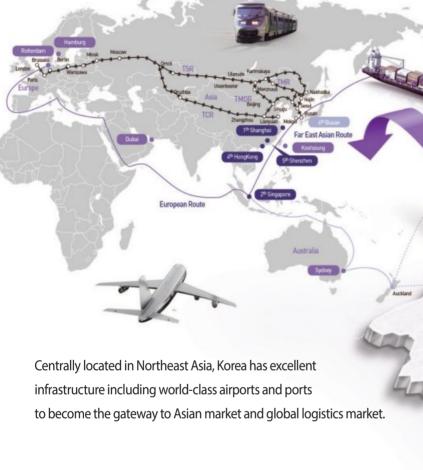

# **Optimal Location**

World GDP: 20%
(US\$ 16 tri.)
World population: 25%
(1.5 billion)

Terminus of continental freight railways:
TCR, TSR, TMR

Center of World's 3 major shipping routes:
Europe, North America
Northeast Asia

### **Economic Crossroad of Northeast Asia**