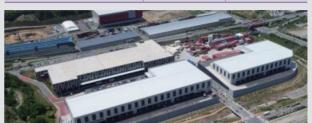

# Phase 1 of **West Distripark**Area For Lease

### **Project Overview**

- Total area: 498,168m
- Available area: 200,687.9m(1) + 2)
- Move-in year: After 2023
- Announcement for lease: 1st half of the year 2023
- Accommodation qualification : Logistics, Manufacturing

#### Location

 Phase 1 of West Distripark (Sudodong 298, Jinhaegu, Changwon, Gyeongnam Province)