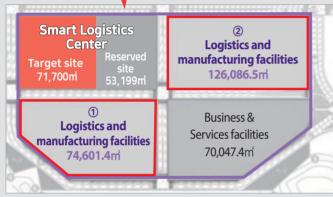

### **Project Overview**

- Total area: 498,168m
- Available area: 200,687.9m(1) + 2)
- Move-in year: After 2023
- Announcement for lease: 1st half of the year 2023
- Accommodation qualification : Logistics, Manufacturing

#### **Target industry**

 Logistics and manufacturing facilities (building-to-land ratio 70%, floor area ratio 300%)