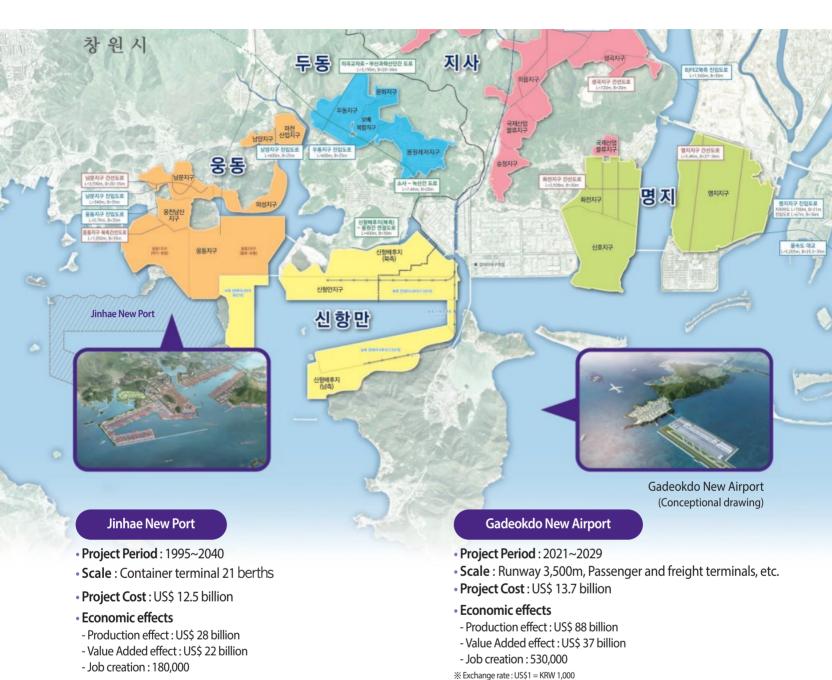

### **About BJFEZ**

Location Gangseogu, Busan & Jinhaegu, Changwon, Gyeongnam Province

Total area 50.7kmi̇(Busan 31, Gyeongnam 19.7)

Project overview 5 Areas, 23 Districts (● 13 Completed, ● 8 In progress, ● 2 In plan)

Vision The global hub for international business and logistics

#### **Logistics Infrastructure**

- (2nd largest transshipment, port in the world) Operation of 26 berths

- 15 million TEU('22) \* Busan port 22 million TEU No. of passengers : 17 million(as of 2019) • 28.8 million TEU(nationwide)
- New Port ~ Samrangjin
- L=38.8km

- 13 countries, 1234 flight/week
- · Domestic flights: 4 cities, 1106 flights /week

- New port No. 1 Hinterland road: Gaduk ~ Chojeong, L=22.9km
- New port No. 2 Hinterland road : New port  $\sim$  Jilye JC, L=15.3km