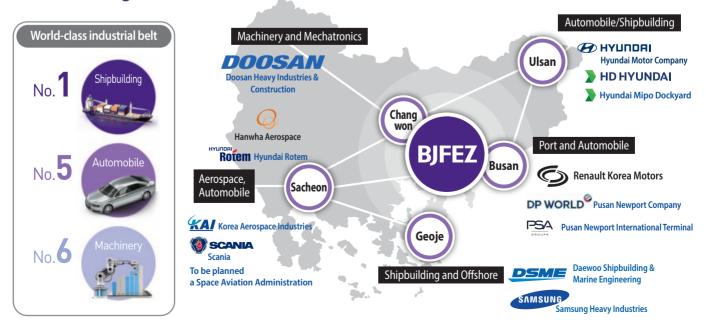

New Port** 

# **Optimal Location**

World GDP: 20%
(US\$ 16 tri.)
World population: 25%
(1.5 billion)

Terminus of continental freight railways:
TCR, TSR, TMR

Center of World's 3 major shipping routes:
Europe, North America
Northeast Asia

European Route

(Unit: 10,000TEU)

### **Economic Crossroad of Northeast Asia**



# Source: Ministry of Oceans and Fisheries> Container Throughput of World's major ports (2022)

### Container Throughput of Busan Port/Busan New Port

70% of Busan port's container volume is handled in Busan New Port in BJFEZ

(Unit: 1,000TEU)



2022

### 3,728 3,335 3,004 2,567 2,460 2,207

Shanghai Singapore Ningbo Shenzhen Qingdao Guangzhou Busan

### **Investment Environment**



<source: www.fta.gr.kr, % as of Feb. 2023>

### **Manufacturing Industrial Cluster**



### **Busan New Port Mega Port in Northeast Asia!!**

High-tech facilities, infrastructure and convenient hinterland complex.

### World container hub port - Busan New Port

- Excellent port infrastructure such as high-tech facilities and automation systems
- Optimal inland link transportation network with railways and roads
- 24-hour 365-day operating port with automation system
- $\cdot$  Water depth of 17~23m and optimal facilities accommodating vessels of 25,000TEU
- 26 berths in operation in 2022 and expand up to 60 berths by 2040
- Multinational network with 600 ports in 150 countries across the world
- Top major 30 shipping firms and world famous 100 shipping firms in the world
- 2030 Goal: Container Throughput (32 million TEUs),
- 2040 Goal: Container Throughput (42 million TEUs)