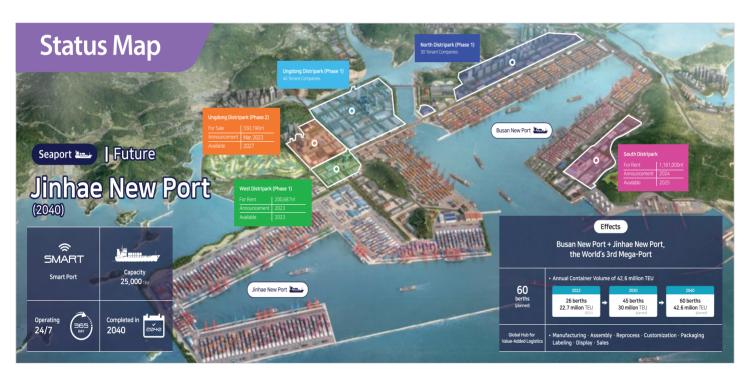

### **Busan New Port Mega Port in Northeast Asia!!**

High-tech facilities, infrastructure and convenient hinterland complex.

### World container hub port - Busan New Port

- Excellent port infrastructure such as high-tech facilities and automation systems
- Optimal inland link transportation network with railways and roads
- 24-hour 365-day operating port with automation system
- $\cdot$  Water depth of 17~23m and optimal facilities accommodating vessels of 25,000TEU
- 26 berths in operation in 2022 and expand up to 60 berths by 2040
- Multinational network with 600 ports in 150 countries across the world
- Top major 30 shipping firms and world famous 100 shipping firms in the world
- 2030 Goal: Container Throughput (32 million TEUs),
- 2040 Goal: Container Throughput (42 million TEUs)

<Source : Busan Port Authority>

| Project Overview              |                      |           |                                                               |                                              |  |
|-------------------------------|----------------------|-----------|---------------------------------------------------------------|----------------------------------------------|--|
| Location                      | Area<br>(thousand m) | Period    | Development entity                                            | Note                                         |  |
| Phase 1 of North Distripark   | 1,690                | completed | Busan New Port Corporation,<br>Busan Metropolitan Corporation | 30 companies /<br>Busan · Gyeongnam Province |  |
| Phase 2 of North Distripark   | 523                  | ~ 2030    | Government, BPA(Busan Port Authority)                         | Jinhaegu, Changwon,<br>Gyeongnam Province    |  |
| Phase 1 of Ungdong Distripark | 2,485                | completed | Government, BPA(Busan Port Authority)                         | 40 companies / Gyeongnam Provinc             |  |
| Phase 2 of Ungdong Distripark | 1,119                | ~ 2027    | Busan New Harbor<br>Undong Development Co.                    | 2023 now for sale<br>(Gyeongnam Province)    |  |
| South Distripark              | 1,161                | ~ 2025    | Government, BPA(Busan Port Authority)                         | Gangseogu, Busan                             |  |
| Phase 1 of West Distripark    | 498                  | ~ 2023    | Government, BPA(Busan Port Authority)                         | 2023 to be leased<br>(Gyeongnam Province)    |  |
| Phase 2 of West Distripark    | 436                  | ~ 2030    | Government, BPA(Busan Port Authority)                         | Jinhaegu, Changwon,<br>Gyeongnam Province    |  |
| Phase 3 of West Distripark    | 378                  | ~ 2030    | Government, BPA(Busan Port Authority)                         | Jinhaegu, Changwon,<br>Gyeongnam Province    |  |
| Total                         | 8,290                |           |                                                               |                                              |  |