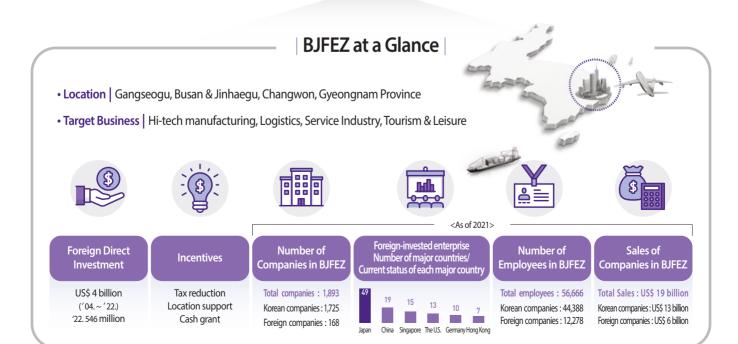

### **About BJFEZ**

Location Gangseogu, Busan & Jinhaegu, Changwon, Gyeongnam Province

Total area 50.7kmi̇(Busan 31, Gyeongnam 19.7)

Project overview 5 Areas, 23 Districts (● 13 Completed, ● 8 In progress, ● 2 In plan)

Vision The global hub for international business and logistics