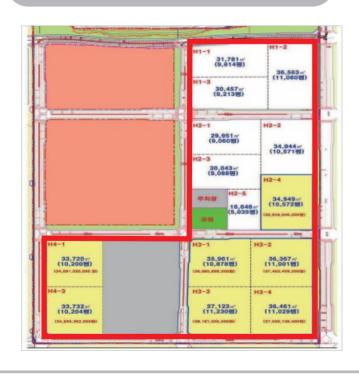

### **Project Overview**

- Total area: 1,119,190m
- Sale area: 248,313m²
- Announcement for sale: March to April 2023
- Project period: 2021 to 2027
- Accommodation qualification:
   Logistics, manufacturing
- Project developer: Busan New Port Ungdong Development Co.

#### Target industry

- · Logistics & manufacturing facilities
- Schedule for move-in

Q4 2026(to be completed in 2027)

- The sale price
- \* building-to-land ratio: 70% Floor area ratio: 350% Height: 70m

| Block | Ar      | ea     | Base price      |
|-------|---------|--------|-----------------|
| /Lot  | m       | Pyeong | (unit:KRW)      |
| 7Lot  | 248,313 | 75,114 | 255,389,000,000 |
| H2/4  | 34,949  | 10,572 | 35,945,000,000  |
| H3/1  | 35,961  | 10,878 | 36,986,000,000  |
| H3/2  | 36,367  | 11,001 | 37,403,000,000  |
| H3/3  | 37,123  | 11,230 | 38,181,000,000  |
| H3/4  | 36,461  | 11,029 | 37,500,000,000  |
| H4/1  | 33,720  | 10,200 | 34,681,000,000  |
| H4/3  | 33,732  | 10,204 | 34,693,000,000  |