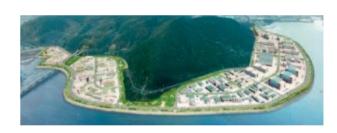

### **Dudong** District

### **Project Overview**

• Location : Du-dong, Jinhaegu, Changwon Gyeongnam Province

• Total area: 415acres(1.677km) • Project cost: US\$ 326 million

• Developer : Busan-Jinhae Free Economic

Zone Authority • **Project period**: 2003 ~ 2019

• Tenant companies : Coupang, LG Electronics,

Market Kurly, etc.

### Land Usage Plan

| Contents          | <b>Area</b> (thousand ന്) | Rate(%) |
|-------------------|---------------------------|---------|
| Industrial site   | 358                       | 21.3    |
| Commercial site   | 43                        | 2.6     |
| Residential site  | 448                       | 26.6    |
| Public facilities | 829                       | 49.5    |
| Total             | 1,677                     | 100     |