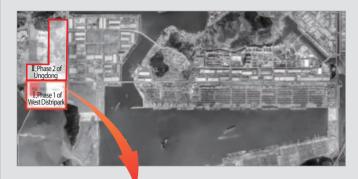

# Phase 1 of **West Distripark**Area For Lease

#### Location

 Phase 1 of West Distripark (Sudodong 298, Jinhaegu, Changwon, Gyeongnam Province)