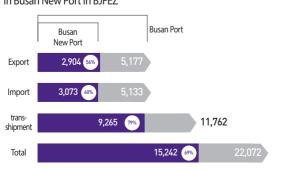

### Container Throughput of Busan Port/Busan New Port

70% of Busan port's container volume is handled in Busan New Port in BJFEZ

(Unit: 1,000TEU)

2022