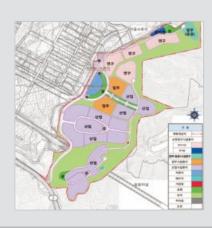

### **Dudong** District

### **Project Overview**

• Location : Du-dong, Jinhaegu, Changwon Gyeongnam Province

• Total area: 415acres(1.677km) • Project cost: US\$ 326 million

• Developer : Busan-Jinhae Free Economic

Zone Authority • **Project period**: 2003 ~ 2019

### Land Usage Plan

| Contents          | <b>Area</b> (thousand ന്) | Rate(%) |
|-------------------|---------------------------|---------|
| Industrial site   | 358                       | 21.3    |
| Commercial site   | 43                        | 2.6     |
| Residential site  | 448                       | 26.6    |
| Public facilities | 829                       | 49.5    |
| Total             | 1,677                     | 100     |